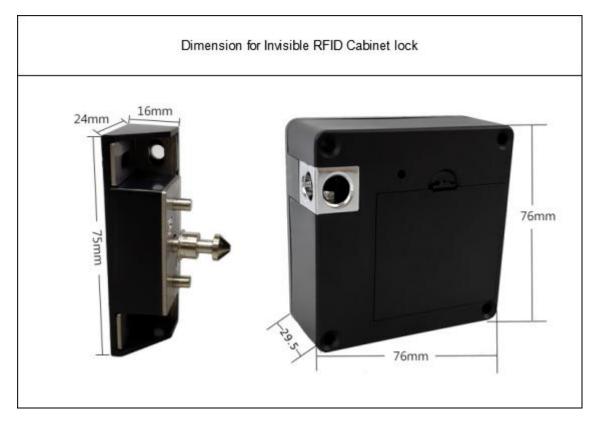

#### 4: Dimension

TEL: +86 755 29450011 (8lines) / http://www.s4a-access.com / E-mail: sales@s4a-access.com Address:6th Floor, Haotai Industrial Zone,Minzhi Road,Longhua New District,Shenzhen,PRC.