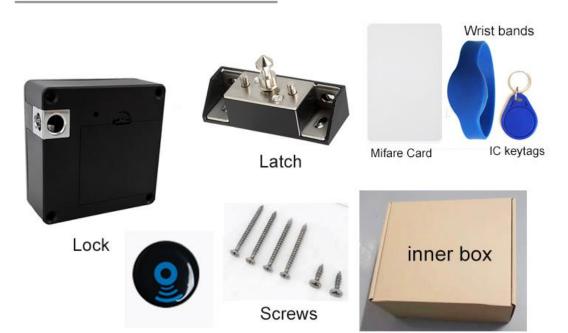

isible RFID Cabinet<br>lock  | Model #         | CB-99                     |
|--------------|---------------------------------|-----------------|---------------------------|
| Application  | Wood Cabinet / Lockers          | Unlock Way      | RFID Card                 |
| Card Chip    | M1 Card (13.56MHz)              | Working Mode    | 1-Key Mode and 2-Key Mode |
| Кеу Туре     | Card (by default),<br>Wristband | Working Voltage | DC6V (4pcs AA batteries)  |
| Material     | ABS                             | Battery Life    | 1 Year                    |
| Color        | Black                           | Lock Size       | 76*76*29.5 mm             |
| Weight       | 0.25kg / pcs                    | Installation    | ≤50 mm Thickness Cabinet  |

## 2: Package Include:

# Package Details





### 3: Operation steps:

1: Package set comes with admin card,take the admin card to swipe once,When hear 1 "beep",within 5 seconds,we need to swipe users cards. Maximum support 13pcs users

2: Instructions:

The initialization button has a small hole near the edge of the battery cover on the back of the lock bolt. Take the toothpick inserts the small hole, we hears 1 "beep" and and then we loose hand immediately. It is called a single tone or a single card. It is called a double tone or double card immediately after pressing 1-2 seconds.

3: The 1st swiping card after factory reset.it will be admin card

4: When low voltage, Swipe user cards, we will hear "beep" for 8 times, lockers will open, and another 8 beeps,lock tongue will not come out, this indicates that lock is under Normall